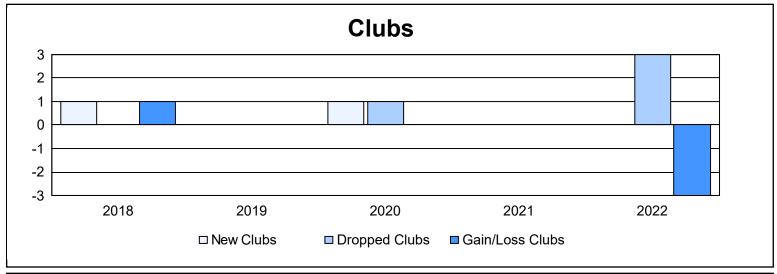

District 22 D

As of June 2022 Cumulative

| Year      | New<br>Clubs | Dropped<br>Clubs | Gain/<br>Loss<br>Clubs | New<br>Members | Charter<br>Members | Reinstate<br>Members | Transfer<br>Members | Total<br>Member<br>Added | Total<br>Members<br>Dropped | Gain/<br>Loss<br>Members |
|-----------|--------------|------------------|------------------------|----------------|--------------------|----------------------|---------------------|--------------------------|-----------------------------|--------------------------|
| 2017-2018 | 1            | 0                | 1                      | 150            | 50                 | 6                    | 15                  | 221                      | 178                         | 43                       |
| 2018-2019 | 0            | 0                | 0                      | 144            | 0                  | 8                    | 5                   | 157                      | 148                         | 9                        |
| 2019-2020 | 1            | 1                | 0                      | 78             | 23                 | 12                   | 10                  | 123                      | 224                         | -101                     |
| 2020-2021 | 0            | 0                | 0                      | 85             | 6                  | 13                   | 11                  | 115                      | 157                         | -42                      |
| 2021-2022 | 0            | 3                | -3                     | 136            | 1                  | 4                    | 20                  | 161                      | 206                         | -45                      |
| Average   | 0            | 1                | 0                      | 119            | 16                 | 9                    | 12                  | 155                      | 183                         | -27                      |